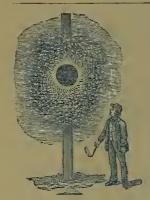

#### COLORED AEROLITES.

These begin with an illumination of changing colors, mutating to a shower of fountain-like fire, then discharge high in the air a blazing aerolite, which finally disappears from sight with a loud explosion.

### COLORED FLORAL FOUNTAINS.

These are a novel and beautiful representation in floral fire of a fountain throwing upward and outward liquid drops of spangles and spray fire, which resembles a large fountain in action. One of the most beautiful effects in pyrotechny.

### COLORED PRISMATIC FOUNTAINS.

We can recommend them as very beautiful. They make a fountain of colored fire drops, intermingling and shooting through each other with kaleidoscopic effect.

Prismatic Fountains, packed single.....\$36 00

Directions.—For Aerolites, Floral and Prismatic Fountains: Push the sharp end of the wooden base in the ground, so as to firmly hold the Fountain in a perpendicular position. Select a place on the lawn where it is free above from trees or other obstructions, and light fuse at the top end, as in illustration.